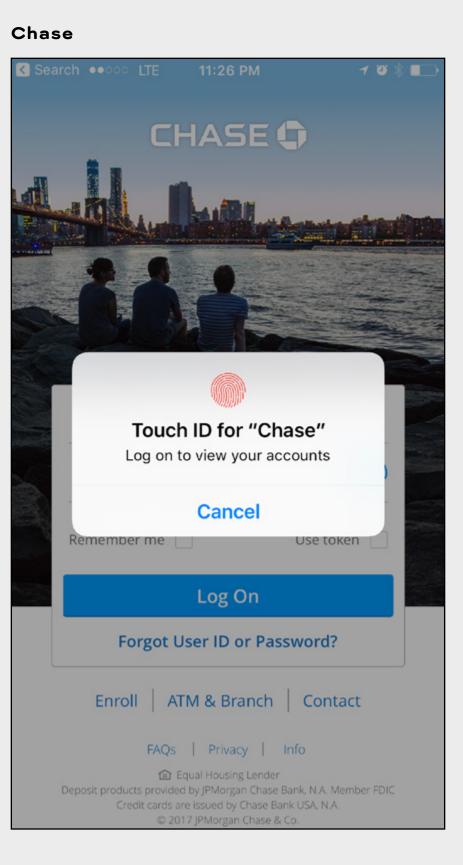

## Mobile phones generally carry more personal info

Payments, contacts, logins, exact location. etc.

Phones have access to other senses: Sight & Touch Finger Quilt by Jeffrey Scudder uzes both sight and touch