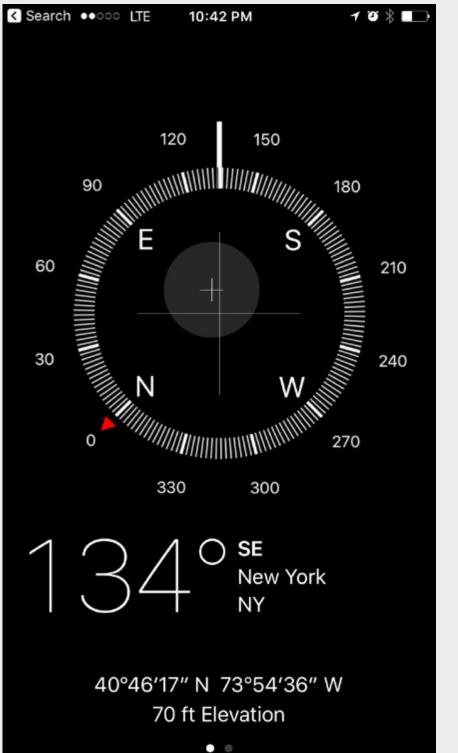

### Compass

Zagat

### Variable Location

Mobile site/app can respond to location, because it can change and be accessed somewhere specific, while desktop is accessed from 1 spot.