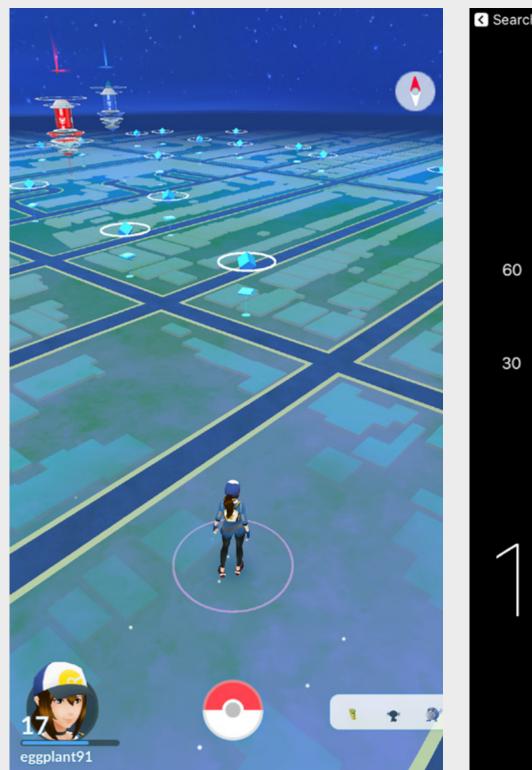

### Pokemon Go

### Variable Location

Mobile site/app can respond to location, because it can change and be accessed somewhere specific, while desktop is accessed from 1 spot.