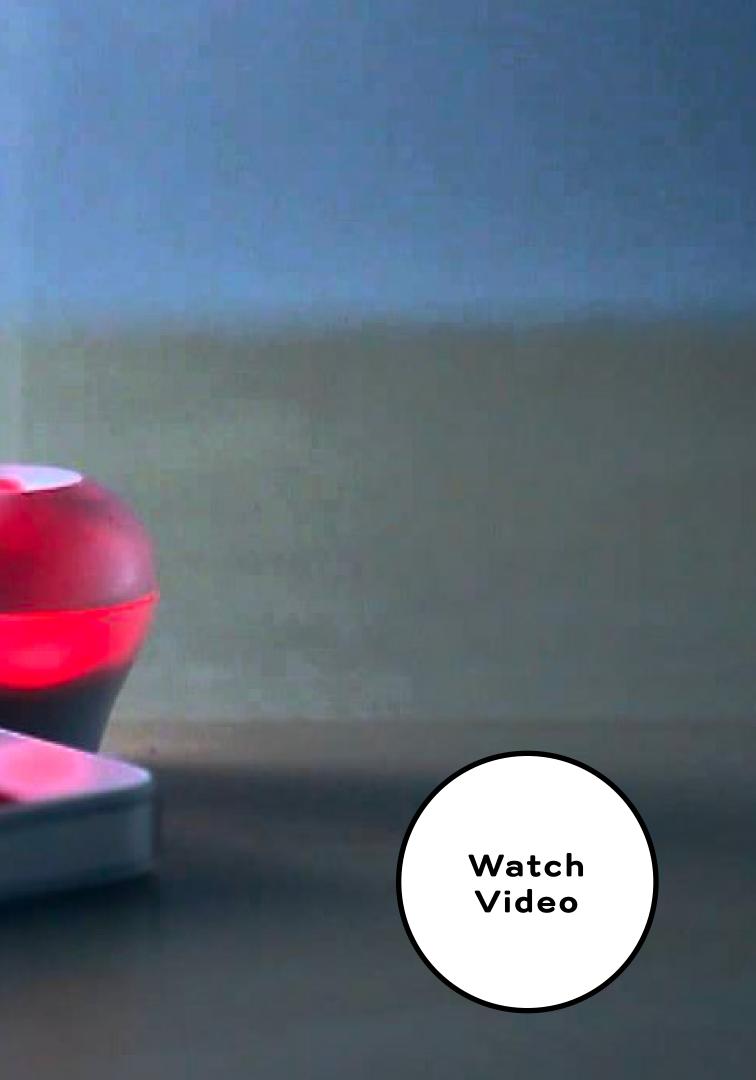

# Phones have access to other senses: Smell Scentee add on w/ Nose Roast app

Teg