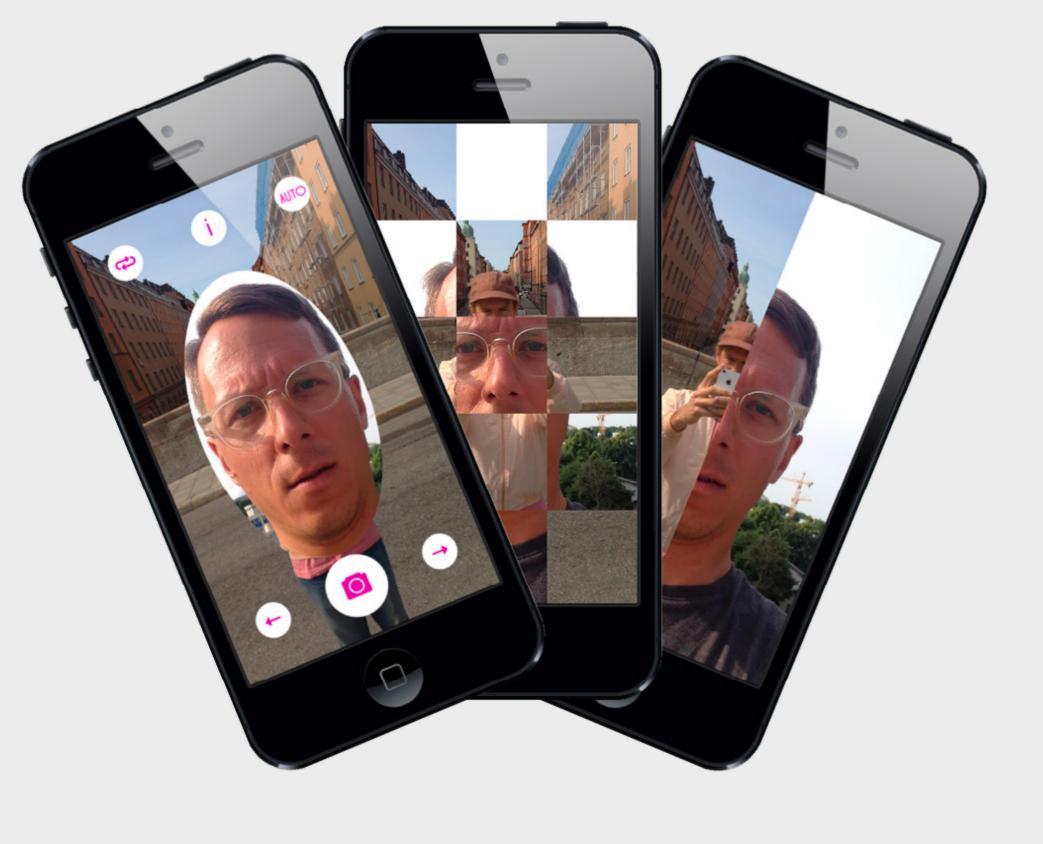

**Phones have access to other senses: Sight & Touch** Photobooth by Konst & Teknik & Martin Storm (Uses both cameras at once)

Phones have access to other senses: Sight & Hearing Bugg by Linked by Air